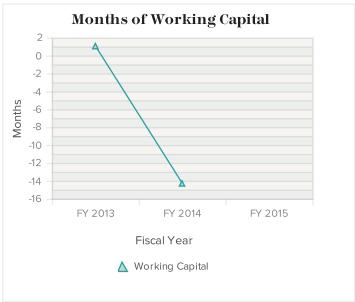

Report Run Date: 10/19/2016 Page 2 of 9

**Grand Rapids Art Museum** 

| Financial Summary              |              |              |          |         |          |
|--------------------------------|--------------|--------------|----------|---------|----------|
| Balance Sheet Summary          | FY 2013      | FY 2014      | % Change | FY 2015 | % Change |
| Assets                         |              |              |          |         |          |
| Current assets                 | \$3,318,509  | \$4,683,126  | 41%      | \$0     | -100%    |
| Non-current assets             | \$69,484,616 | \$67,628,056 | -3%      |         | -100%    |
| Total Assets                   | \$72,803,125 | \$72,311,182 | -1%      | \$0     | -100%    |
| Liabilities                    |              |              |          |         |          |
| Current liabilities            | \$607,006    | \$10,086,200 | 1,562%   | \$0     | -100%    |
| Non-current liabilities        | \$9,498,142  | \$88,893     | -99%     |         | -100%    |
| Total liabilities              | \$10,105,148 | \$10,175,093 | 1%       | \$0     | -100%    |
| Net assets                     |              |              |          |         |          |
| Unrestricted                   | \$60,566,552 | \$58,954,652 | -3%      |         | -100%    |
| Temporarily restricted         | \$2,131,424  | \$3,181,440  | 49%      |         | -100%    |
| Permanently restricted         |              |              | n/a      |         | n/a      |
| Total net assets               | \$62,697,977 | \$62,136,089 | -1%      | \$0     | -100%    |
| Total liabilities & net assets | \$72,803,125 | \$72,311,182 | -1%      | \$0     | -100%    |
|                                |              |              |          |         |          |