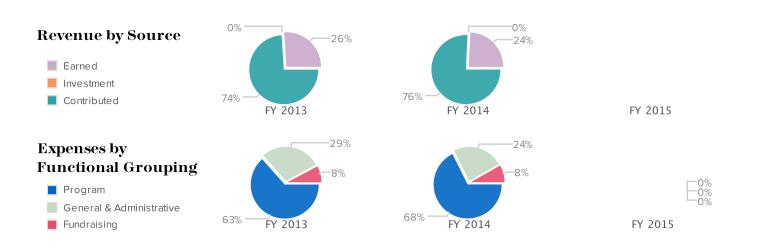

### FINANCIAI SUMMAI y

| Unrestricted Activity                     | FY 2013      | FY 2014      | % Change | FY 2015 | % Change |
|-------------------------------------------|--------------|--------------|----------|---------|----------|
| Unrestricted operating revenue            |              |              |          |         |          |
| Earned program                            | \$517,935    | \$456,638    | -12%     |         | -100%    |
| Earned non-program                        | \$772,180    | \$877,365    | 14%      |         | -100%    |
| Total earned revenue                      | \$1,290,115  | \$1,334,003  | 3%       |         | -100%    |
| Investment revenue                        | \$14,806     | \$9,006      | -39%     |         | -100%    |
| Contributed revenue                       | \$3,683,039  | \$4,112,652  | 12%      |         | -100%    |
| Total unrestricted operating revenue      | \$4,987,960  | \$5,455,661  | 9%       |         | -100%    |
| Operating expenses                        |              |              |          |         |          |
| Program                                   | \$4,172,461  | \$4,870,276  | 17%      |         | -100%    |
| Fundraising                               | \$529,558    | \$591,854    | 12%      |         | -100%    |
| General & administrative                  | \$1,881,473  | \$1,752,328  | -7%      |         | -100%    |
| Total operating expenses                  | \$6,583,492  | \$7,214,458  | 10%      | \$0     | -100%    |
| Net unrestricted activity - Operating     | -\$1,595,532 | -\$1,758,797 | -10%     |         | -10%     |
| Net unrestricted activity - Non-operating |              | \$0          | n/a      |         | n/a      |
| Total net unrestricted activity           | -\$1,595,532 | -\$1,758,797 | -10%     | \$0     | 100%     |
| Net temporarily restricted activity       | \$18,286     | \$1,196,912  | 6,446%   |         | -100%    |
| Net permanently restricted activity       | \$0          | \$0          | n/a      |         | n/a      |
| Net total activity                        | -\$1,577,246 | -\$561,885   | 64%      |         | 64%      |