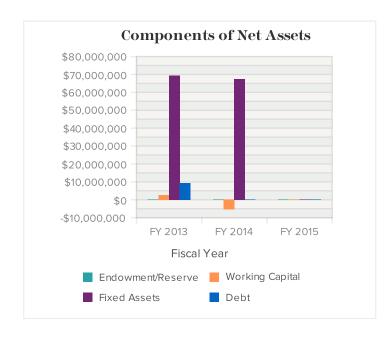

Report Run Date: 10/19/2016 Page 2 of 9

**Grand Rapids Art Museum** 

| Financial Summary              |              |              |          |         |          |
|--------------------------------|--------------|--------------|----------|---------|----------|
| Balance Sheet Summary          | FY 2013      | FY 2014      | % Change | FY 2015 | % Change |
| Assets                         |              |              |          |         |          |
| Current assets                 | \$3,318,509  | \$4,683,126  | 41%      | \$0     | -100%    |
| Non-current assets             | \$69,484,616 | \$67,628,056 | -3%      |         | -100%    |
| Total Assets                   | \$72,803,125 | \$72,311,182 | -1%      | \$0     | -100%    |
| Liabilities                    |              |              |          |         |          |
| Current liabilities            | \$607,006    | \$10,086,200 | 1,562%   | \$0     | -100%    |
| Non-current liabilities        | \$9,498,142  | \$88,893     | -99%     |         | -100%    |
| Total liabilities              | \$10,105,148 | \$10,175,093 | 1%       | \$0     | -100%    |
| Net assets                     |              |              |          |         |          |
| Unrestricted                   | \$60,566,552 | \$58,954,652 | -3%      |         | -100%    |
| Temporarily restricted         | \$2,131,424  | \$3,181,440  | 49%      |         | -100%    |
| Permanently restricted         |              |              | n/a      |         | n/a      |
| Total net assets               | \$62,697,977 | \$62,136,089 | -1%      | \$0     | -100%    |
| Total liabilities & net assets | \$72,803,125 | \$72,311,182 | -1%      | \$0     | -100%    |
|                                |              |              |          |         |          |