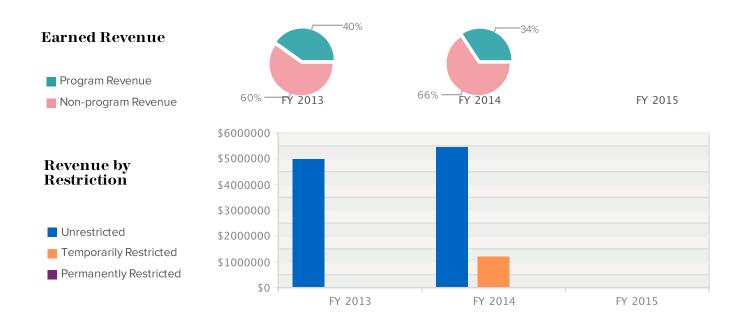

### FINANCIAI SUMMAI y

| Unrestricted Activity                     | FY 2013      | FY 2014      | % Change | FY 2015 | % Change |
|-------------------------------------------|--------------|--------------|----------|---------|----------|
| Unrestricted operating revenue            |              |              |          |         |          |
| Earned program                            | \$517,935    | \$456,638    | -12%     |         | -100%    |
| Earned non-program                        | \$772,180    | \$877,365    | 14%      |         | -100%    |
| Total earned revenue                      | \$1,290,115  | \$1,334,003  | 3%       |         | -100%    |
| Investment revenue                        | \$14,806     | \$9,006      | -39%     |         | -100%    |
| Contributed revenue                       | \$3,683,039  | \$4,112,652  | 12%      |         | -100%    |
| Total unrestricted operating revenue      | \$4,987,960  | \$5,455,661  | 9%       |         | -100%    |
| Operating expenses                        |              |              |          |         |          |
| Program                                   | \$4,172,461  | \$4,870,276  | 17%      |         | -100%    |
| Fundraising                               | \$529,558    | \$591,854    | 12%      |         | -100%    |
| General & administrative                  | \$1,881,473  | \$1,752,328  | -7%      |         | -100%    |
| Total operating expenses                  | \$6,583,492  | \$7,214,458  | 10%      | \$0     | -100%    |
| Net unrestricted activity - Operating     | -\$1,595,532 | -\$1,758,797 | -10%     |         | -10%     |
| Net unrestricted activity - Non-operating |              | \$0          | n/a      |         | n/a      |
| Total net unrestricted activity           | -\$1,595,532 | -\$1,758,797 | -10%     | \$0     | 100%     |
| Net temporarily restricted activity       | \$18,286     | \$1,196,912  | 6,446%   |         | -100%    |
| Net permanently restricted activity       | \$0          | \$0          | n/a      |         | n/a      |
| Net total activity                        | -\$1,577,246 | -\$561,885   | 64%      |         | 64%      |

Report Run Date: 10/19/2016 Page 3 of 9

| Temporarily Permanently                                                                                                                                                                                                                                                                                                                                                                                                                                                                                                                                                                                                                                                                                                                                                                                                                                                                                                                                                                                                                                                                                                                                                                                                                                                                                                                                                                                                                                                                                                                                                                                                                                                                                                                                                                                                                                                                                                                                                                                                                                                                                                                                                                                                                                                                                                                                        |                                |             |             |         |              |            |             |
|----------------------------------------------------------------------------------------------------------------------------------------------------------------------------------------------------------------------------------------------------------------------------------------------------------------------------------------------------------------------------------------------------------------------------------------------------------------------------------------------------------------------------------------------------------------------------------------------------------------------------------------------------------------------------------------------------------------------------------------------------------------------------------------------------------------------------------------------------------------------------------------------------------------------------------------------------------------------------------------------------------------------------------------------------------------------------------------------------------------------------------------------------------------------------------------------------------------------------------------------------------------------------------------------------------------------------------------------------------------------------------------------------------------------------------------------------------------------------------------------------------------------------------------------------------------------------------------------------------------------------------------------------------------------------------------------------------------------------------------------------------------------------------------------------------------------------------------------------------------------------------------------------------------------------------------------------------------------------------------------------------------------------------------------------------------------------------------------------------------------------------------------------------------------------------------------------------------------------------------------------------------------------------------------------------------------------------------------------------------|--------------------------------|-------------|-------------|---------|--------------|------------|-------------|
| Operating Revenue         Total         Total         Total         Unrestricted         Temporarily Restricted         Permanently Restricted           Membership revenue         \$323,039         \$285,024         n/a         n                                                                                                                                                                                                                                                                                                                                                                                                                                                                                                                                                                                                                                                                                                                                                                                                                                                                                                                                                                                                                                                                                                                          | Revenue Details                |             |             |         |              |            |             |
| Operating Revenue         Total         Total         Total         Unrestricted         Restricted           Earned - Program         \$323,039         \$285,024         n/a           Admissions         \$194,896         \$171,614         n/a           Other program revenue         \$0         n/a           Total earned - program         \$517,935         \$456,638         \$0         n/a           Earned - Non-program         \$0         n/a         n/a         n/a           Food and concessions         \$323,462         \$398,816         n/a         n/a           Gift shop and merchandise fees         \$242,267         \$246,349         n/a         n/a           Space rentals         \$205,303         \$180,495         n/a         n/a           Other earned revenue         \$1,148         \$51,705         n/a         n/a           Total earned - non-program         \$772,180         \$877,365         \$0         n/a                                                                                                                                                                                                                                                                                                                                                                                                                                                                                                                                                                                                                                                                                                                                                                                                                                                                                                                                                                                                                                                                                                                                                                                                                                                                                                                                                                                           |                                | FY 2013     | FY 2014     | FY 2015 | FY 2015      | FY 2015    | FY 2015     |
| Earned - Program  Membership revenue \$323,039 \$285,024 \$171,614 \$174,614 \$174,614 \$174,614 \$174,614 \$174,614 \$174,614 \$174,614 \$174,614 \$174,614 \$174,614 \$174,614 \$174,614 \$174,614 \$174,614 \$174,614 \$174,614 \$174,614 \$174,614 \$174,614 \$174,614 \$174,614 \$174,614 \$174,614 \$174,614 \$174,614 \$174,614 \$174,614 \$174,614 \$174,614 \$174,614 \$174,614 \$174,614 \$174,614 \$174,614 \$174,614 \$174,614 \$174,614 \$174,614 \$174,614 \$174,614 \$174,614 \$174,614 \$174,614 \$174,614 \$174,614 \$174,614 \$174,614 \$174,614 \$174,614 \$174,614 \$174,614 \$174,614 \$174,614 \$174,614 \$174,614 \$174,614 \$174,614 \$174,614 \$174,614 \$174,614 \$174,614 \$174,614 \$174,614 \$174,614 \$174,614 \$174,614 \$174,614 \$174,614 \$174,614 \$174,614 \$174,614 \$174,614 \$174,614 \$174,614 \$174,614 \$174,614 \$174,614 \$174,614 \$174,614 \$174,614 \$174,614 \$174,614 \$174,614 \$174,614 \$174,614 \$174,614 \$174,614 \$174,614 \$174,614 \$174,614 \$174,614 \$174,614 \$174,614 \$174,614 \$174,614 \$174,614 \$174,614 \$174,614 \$174,614 \$174,614 \$174,614 \$174,614 \$174,614 \$174,614 \$174,614 \$174,614 \$174,614 \$174,614 \$174,614 \$174,614 \$174,614 \$174,614 \$174,614 \$174,614 \$174,614 \$174,614 \$174,614 \$174,614 \$174,614 \$174,614 \$174,614 \$174,614 \$174,614 \$174,614 \$174,614 \$174,614 \$174,614 \$174,614 \$174,614 \$174,614 \$174,614 \$174,614 \$174,614 \$174,614 \$174,614 \$174,614 \$174,614 \$174,614 \$174,614 \$174,614 \$174,614 \$174,614 \$174,614 \$174,614 \$174,614 \$174,614 \$174,614 \$174,614 \$174,614 \$174,614 \$174,614 \$174,614 \$174,614 \$174,614 \$174,614 \$174,614 \$174,614 \$174,614 \$174,614 \$174,614 \$174,614 \$174,614 \$174,614 \$174,614 \$174,614 \$174,614 \$174,614 \$174,614 \$174,614 \$174,614 \$174,614 \$174,614 \$174,614 \$174,614 \$174,614 \$174,614 \$174,614 \$174,614 \$174,614 \$174,614 \$174,614 \$174,614 \$174,614 \$174,614 \$174,614 \$174,614 \$174,614 \$174,614 \$174,614 \$174,614 \$174,614 \$174,614 \$174,614 \$174,614 \$174,614 \$174,614 \$174,614 \$174,614 \$174,614 \$174,614 \$174,614 \$174,614 \$174,614 \$174,614 \$174,614 \$174,614 \$174,614 \$174,614 \$174,614 \$174,614 \$174,614 \$174,614 \$174,614 \$174,614 \$174,614 \$174,614 \$174,614 \$174,614 \$174,614 \$174,614 \$1 |                                |             |             |         |              | •          | Permanently |
| Membership revenue       \$323,039       \$285,024       n/a         Admissions       \$194,896       \$171,614       n/a         Other program revenue       \$0       n/a         Total earned - program       \$517,935       \$456,638       \$0       n/a         Earned - Non-program       Food and concessions       \$323,462       \$398,816       n/a       Gift shop and merchandise fees       \$242,267       \$246,349       n/a       n/a         Space rentals       \$205,303       \$180,495       n/a       n/a         Other earned revenue       \$1,148       \$51,705       n/a         Total earned - non-program       \$772,180       \$877,365       \$0       n/a                                                                                                                                                                                                                                                                                                                                                                                                                                                                                                                                                                                                                                                                                                                                                                                                                                                                                                                                                                                                                                                                                                                                                                                                                                                                                                                                                                                                                                                                                                                                                                                                                                                                 | Operating Revenue              | Total       | Total       | Total   | Unrestricted | Restricted | Restricted  |
| Admissions \$194,896 \$171,614 n/a Other program revenue \$0 n/a Total earned - program \$517,935 \$456,638 \$0 n/a  Earned - Non-program Food and concessions \$323,462 \$398,816 n/a Gift shop and merchandise fees \$242,267 \$246,349 n/a Space rentals \$205,303 \$180,495 n/a Other earned revenue \$1,148 \$51,705 n/a Total earned - non-program \$772,180 \$877,365 \$0 n/a                                                                                                                                                                                                                                                                                                                                                                                                                                                                                                                                                                                                                                                                                                                                                                                                                                                                                                                                                                                                                                                                                                                                                                                                                                                                                                                                                                                                                                                                                                                                                                                                                                                                                                                                                                                                                                                                                                                                                                           | Earned - Program               |             |             |         |              |            |             |
| Other program revenue \$0                                                                                                                                                                                                                                                                                                                                                                                                                                                                                                                                                                                                                                                                                                                                                                                                                                                                                                                                                                                                                                                                                                                                                                                                                                                                                                                                                                                                                                                                                                                                                                                                                                                                                                                                                                                                                                                                                                                                                                                                                                                                                                                                                                                                                                                                                                                                      | Membership revenue             | \$323,039   | \$285,024   |         |              |            | n/a         |
| Total earned - program         \$517,935         \$456,638         \$0         n/a           Earned - Non-program         Food and concessions         \$323,462         \$398,816         n/a           Gift shop and merchandise fees         \$242,267         \$246,349         n/a           Space rentals         \$205,303         \$180,495         n/a           Other earned revenue         \$1,148         \$51,705         n/a           Total earned - non-program         \$772,180         \$877,365         \$0         n/a                                                                                                                                                                                                                                                                                                                                                                                                                                                                                                                                                                                                                                                                                                                                                                                                                                                                                                                                                                                                                                                                                                                                                                                                                                                                                                                                                                                                                                                                                                                                                                                                                                                                                                                                                                                                                   | Admissions                     | \$194,896   | \$171,614   |         |              |            | n/a         |
| Earned - Non-program  Food and concessions \$323,462 \$398,816 n/a Gift shop and merchandise fees \$242,267 \$246,349 n/a Space rentals \$205,303 \$180,495 n/a Other earned revenue \$1,148 \$51,705 n/a Total earned - non-program \$772,180 \$877,365 \$0 n/a                                                                                                                                                                                                                                                                                                                                                                                                                                                                                                                                                                                                                                                                                                                                                                                                                                                                                                                                                                                                                                                                                                                                                                                                                                                                                                                                                                                                                                                                                                                                                                                                                                                                                                                                                                                                                                                                                                                                                                                                                                                                                               | Other program revenue          | \$0         |             |         |              |            | n/a         |
| Food and concessions       \$323,462       \$398,816       n/a         Gift shop and merchandise fees       \$242,267       \$246,349       n/a         Space rentals       \$205,303       \$180,495       n/a         Other earned revenue       \$1,148       \$51,705       n/a         Total earned - non-program       \$772,180       \$877,365       \$0       n/a                                                                                                                                                                                                                                                                                                                                                                                                                                                                                                                                                                                                                                                                                                                                                                                                                                                                                                                                                                                                                                                                                                                                                                                                                                                                                                                                                                                                                                                                                                                                                                                                                                                                                                                                                                                                                                                                                                                                                                                     | Total earned - program         | \$517,935   | \$456,638   |         |              | \$0        | n/a         |
| Food and concessions       \$323,462       \$398,816       n/a         Gift shop and merchandise fees       \$242,267       \$246,349       n/a         Space rentals       \$205,303       \$180,495       n/a         Other earned revenue       \$1,148       \$51,705       n/a         Total earned - non-program       \$772,180       \$877,365       \$0       n/a                                                                                                                                                                                                                                                                                                                                                                                                                                                                                                                                                                                                                                                                                                                                                                                                                                                                                                                                                                                                                                                                                                                                                                                                                                                                                                                                                                                                                                                                                                                                                                                                                                                                                                                                                                                                                                                                                                                                                                                     |                                |             |             |         |              |            |             |
| Gift shop and merchandise fees       \$242,267       \$246,349       n/a         Space rentals       \$205,303       \$180,495       n/a         Other earned revenue       \$1,148       \$51,705       n/a         Total earned - non-program       \$772,180       \$877,365       \$0       n/a                                                                                                                                                                                                                                                                                                                                                                                                                                                                                                                                                                                                                                                                                                                                                                                                                                                                                                                                                                                                                                                                                                                                                                                                                                                                                                                                                                                                                                                                                                                                                                                                                                                                                                                                                                                                                                                                                                                                                                                                                                                            | Earned - Non-program           |             |             |         |              |            |             |
| Space rentals         \$205,303         \$180,495         n/a           Other earned revenue         \$1,148         \$51,705         n/a           Total earned - non-program         \$772,180         \$877,365         \$0         n/a                                                                                                                                                                                                                                                                                                                                                                                                                                                                                                                                                                                                                                                                                                                                                                                                                                                                                                                                                                                                                                                                                                                                                                                                                                                                                                                                                                                                                                                                                                                                                                                                                                                                                                                                                                                                                                                                                                                                                                                                                                                                                                                     | Food and concessions           | \$323,462   | \$398,816   |         |              |            | n/a         |
| Other earned revenue         \$1,148         \$51,705         n/a           Total earned - non-program         \$772,180         \$877,365         \$0         n/a                                                                                                                                                                                                                                                                                                                                                                                                                                                                                                                                                                                                                                                                                                                                                                                                                                                                                                                                                                                                                                                                                                                                                                                                                                                                                                                                                                                                                                                                                                                                                                                                                                                                                                                                                                                                                                                                                                                                                                                                                                                                                                                                                                                             | Gift shop and merchandise fees | \$242,267   | \$246,349   |         |              |            | n/a         |
| Total earned - non-program \$772,180 \$877,365 \$0 n/a                                                                                                                                                                                                                                                                                                                                                                                                                                                                                                                                                                                                                                                                                                                                                                                                                                                                                                                                                                                                                                                                                                                                                                                                                                                                                                                                                                                                                                                                                                                                                                                                                                                                                                                                                                                                                                                                                                                                                                                                                                                                                                                                                                                                                                                                                                         | Space rentals                  | \$205,303   | \$180,495   |         |              |            | n/a         |
| T-11                                                                                                                                                                                                                                                                                                                                                                                                                                                                                                                                                                                                                                                                                                                                                                                                                                                                                                                                                                                                                                                                                                                                                                                                                                                                                                                                                                                                                                                                                                                                                                                                                                                                                                                                                                                                                                                                                                                                                                                                                                                                                                                                                                                                                                                                                                                                                           | Other earned revenue           | \$1,148     | \$51,705    |         |              |            | n/a         |
| Total earned revenue \$1,290,115 \$1,334,003 \$0 n/a                                                                                                                                                                                                                                                                                                                                                                                                                                                                                                                                                                                                                                                                                                                                                                                                                                                                                                                                                                                                                                                                                                                                                                                                                                                                                                                                                                                                                                                                                                                                                                                                                                                                                                                                                                                                                                                                                                                                                                                                                                                                                                                                                                                                                                                                                                           | Total earned - non-program     | \$772,180   | \$877,365   |         |              | \$0        | n/a         |
|                                                                                                                                                                                                                                                                                                                                                                                                                                                                                                                                                                                                                                                                                                                                                                                                                                                                                                                                                                                                                                                                                                                                                                                                                                                                                                                                                                                                                                                                                                                                                                                                                                                                                                                                                                                                                                                                                                                                                                                                                                                                                                                                                                                                                                                                                                                                                                | Total earned revenue           | \$1,290,115 | \$1,334,003 | \$0     |              |            | n/a         |