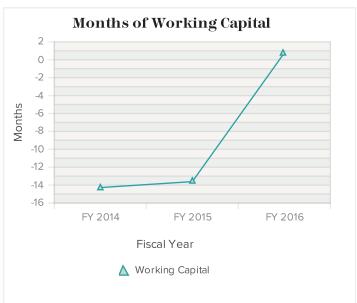

an organization fills out a single column balance sheet and does not separate fixed assets into restricted and unrestricted categories, this value will be blank.

Operating Margin (Change in Net Assets divided by Total Unrestricted Operating Revenue) is a measurement of the organizations efficiency in operating, highlighting the amount of an organization's surplus or deficit.

Depreciation as a % of Fixed Assets indicates the potential need for replacement or repair of fixed assets (such as buildings, furniture, office equipment, sets and props); especially significant for organizations that own a building or carry a long-term lease.

Leverage Ratio (Long Term Debt divided by Total Unrestricted and Temporarily Restricted Assets) is a measurement of a company's efficiency in operating.





Report Run Date: 5/31/2017 Page 6 of 8

| Attendance                        |         |           |        |         |          |
|-----------------------------------|---------|-----------|--------|---------|----------|
| In-person Participation           | FY 2014 | FY 2015 % | Change | FY 2016 | % Change |
| In-person participation - paid    | 16,688  | 69,640    | 317%   | 62,450  | -10%     |
| In-person participation - free    | 174,705 | 179,707   | 3%     | 187,530 | 4%       |
| Total in-person participation     | 191,393 | 249,347   | 30%    | 249,980 | 0%       |
| Types of In-person Attendance     | FY 2014 | FY 2015 % | Change | FY 2016 | % Change |
| Admissions                        |         | 240,000   | n/a    | 240,000 | 0%       |
| Registrants for classes/workshops |