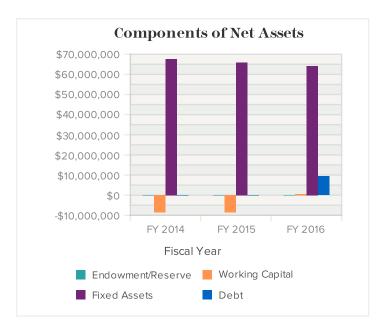

if an organization fills out a single column balance sheet and does not separate fixed assets into restricted and unrestricted categories, this value will be blank.

Operating Margin (Change in Net Assets divided by Total Unrestricted Operating Revenue) is a measurement of the organizations efficiency in operating, highlighting the amount of an organization's surplus or deficit.

Depreciation as a % of Fixed Assets indicates the potential need for replacement or repair of fixed assets (such as buildings, furniture, office equipment, sets and props); especially significant for organizations that own a building or carry a long-term lease.

Leverage Ratio (Long Term Debt divided by Total Unrestricted and Temporarily Restricted Assets) is a measurement of a company's efficiency in operating.





Report Run Date: 5/31/2017 Page 6 of 8

| Attendance                        |         |           |        |         |          |
|-----------------------------------|---------|-----------|--------|---------|----------|
| In-person Participation           | FY 2014 | FY 2015 % | Change | FY 2016 | % Change |
| In-person participation - paid    | 16,688  | 69,640    | 317%   | 62,450  | -10%     |
| In-person participation - free    | 174,705 | 179,707   | 3%     | 187,530 | 4%       |
| Total in-person participation     | 191,393 | 249,347   | 30%    | 249,980 | 0%       |
| Types of In-person Attendance     | FY 2014 | FY 2015 % | Change | FY 2016 | % Change |
| Admissions                        |         | 240,000   | n/a    | 240,000 | 0%       |
| Registrants for classes/workshops